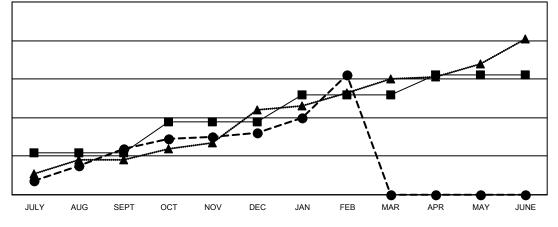

## GAT MONTHLY MEMBERSHIP PROGRESS REPORT

Multiple District 3233

Results as of: 2/28/2022

LOCATION: INDIA

| Clubs         |               |             |               | Members               |                           |                         |                                                    |
|---------------|---------------|-------------|---------------|-----------------------|---------------------------|-------------------------|----------------------------------------------------|
|               | RESULTS FOR   | R 2021-2022 |               | RESULTS FOR 2021-2022 |                           |                         |                                                    |
| QUARTER       | NEW CLUB GOAL | NEW CLUBS   | DROPPED CLUBS | QUARTER               | MEMBER GROWTH NET<br>GOAL | MEMBER GROWTH<br>ACTUAL | DROPPED<br>MEMBERS ACTUAL<br>(including transfers) |
| JULY/AUG/SEPT | 22            | 24          | 44            | JULY/AUG/SE           | PT 495                    | 1,208                   | 952                                                |
| OCT/NOV/DEC   | 16            | 8           | 47            | OCT/NOV/DE            | C 395                     | 988                     | 1,260                                              |
| JAN/FEB/MAR   | 14            | 30          | 7             | JAN/FEB/MAF           | 280                       | 1,776                   | 229                                                |
| APR/MAY/JUNE  | 10            | 0           | 0             | APR/MAY/JUN           | NE 180                    | 0                       | 0                                                  |

## GOALS AND ACTUAL NEW CLUBS CUMULATIVE

- - CURRENT YEAR GOALS FOR NEW CLUBS
- - CURRENT YEAR ACTUAL NEW CLUBS
- ▲ LAST YEAR ACTUAL NEW CLUBS

GOALS AND ACTUAL MEMBERS CUMULATIVE

| DROPPED CLUBS: 98 |       | 354 CLUBS OF 899 ADDED 1 OR | GENDER DISTRIBUTION               |                 |  |
|-------------------|-------|-----------------------------|-----------------------------------|-----------------|--|
|                   |       | MORE NEW MEMBERS            | MALE                              | 14,031 (66.28%) |  |
|                   |       |                             | FEMALE                            | 7,127 (33.67%)  |  |
| DROPPED MEMBERS   |       |                             | NON BINARY                        | 0 (0.00%)       |  |
| DECEASED          | 39    |                             | PREFER NOT TO ANSWER              | 12 (0.06%)      |  |
| CLUB CANCELLED    | 1,171 |                             | TOTAL FAMILY UNIT MEMBERS         | 9,755           |  |
| OTHER             | 1,231 | CLICK HERE FOR CUMULATIVE   | TOTALT AWILT ONT WEWDERS          | 3,733           |  |
| TOTAL             | 2,441 | MEMBERSHIP DATA             | FAMILY MEMBERS PAYING HAL<br>DUES | F 5,557         |  |