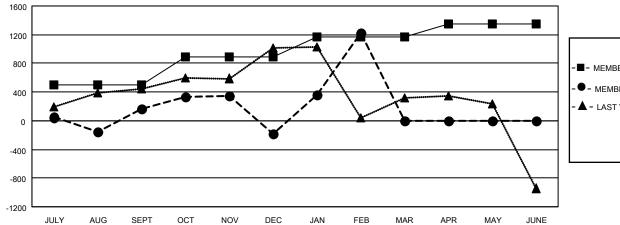

## GAT MONTHLY MEMBERSHIP PROGRESS REPORT

Multiple District 3233

Results as of: 2/28/2022

LOCATION: INDIA

| Clubs         |               |             |               | Members               |                           |                         |                                                    |
|---------------|---------------|-------------|---------------|-----------------------|---------------------------|-------------------------|----------------------------------------------------|
|               | RESULTS FOR   | R 2021-2022 |               | RESULTS FOR 2021-2022 |                           |                         |                                                    |
| QUARTER       | NEW CLUB GOAL | NEW CLUBS   | DROPPED CLUBS | QUARTER               | MEMBER GROWTH NET<br>GOAL | MEMBER GROWTH<br>ACTUAL | DROPPED<br>MEMBERS ACTUAL<br>(including transfers) |
| JULY/AUG/SEPT | 22            | 24          | 44            | JULY/AUG/SE           | PT 495                    | 1,208                   | 952                                                |
| OCT/NOV/DEC   | 16            | 8           | 47            | OCT/NOV/DE            | C 395                     | 988                     | 1,260                                              |
| JAN/FEB/MAR   | 14            | 30          | 7             | JAN/FEB/MAF           | 280                       | 1,776                   | 229                                                |
| APR/MAY/JUNE  | 10            | 0           | 0             | APR/MAY/JUN           | NE 180                    | 0                       | 0                                                  |

## GOALS AND ACTUAL NEW CLUBS CUMULATIVE

- - CURRENT YEAR GOALS FOR NEW CLUBS
- - CURRENT YEAR ACTUAL NEW CLUBS
- ▲ LAST YEAR ACTUAL NEW CLUBS

GOALS AND ACTUAL MEMBERS CUMULATIVE

| DROPPED CLUBS: 98 |       | 354 CLUBS OF 899 ADDED 1 OR | GENDER DISTRIBUTION               |                 |  |
|-------------------|-------|-----------------------------|-----------------------------------|-----------------|--|
|                   |       | MORE NEW MEMBERS            | MALE                              | 14,031 (66.28%) |  |
|                   |       |                             | FEMALE                            | 7,127 (33.67%)  |  |
| DROPPED MEMBERS   |       |                             | NON BINARY                        | 0 (0.00%)       |  |
| DECEASED          | 39    |                             | PREFER NOT TO ANSWER              | 12 (0.06%)      |  |
| CLUB CANCELLED    | 1,171 |                             | TOTAL FAMILY UNIT MEMBERS         | 9,755           |  |
| OTHER             | 1,231 | CLICK HERE FOR CUMULATIVE   | TOTALT AWILT ONT WEWDERS          | 3,733           |  |
| TOTAL             | 2,441 | MEMBERSHIP DATA             | FAMILY MEMBERS PAYING HAL<br>DUES | F 5,557         |  |